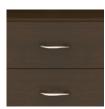

## Armoire

The contemporary Essex collection features a distinctive leg design providing a dimensional look that allows for easy cleaning. Select tone-on-tone or contrasting woodgrained finishes for legs and top. Customizable and available in a variety of sizes. Sophisticated hardware delivers added style.