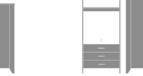

## Armoire

The contemporary Essex collection features a distinctive leg design providing a dimensional look that allows for easy cleaning. Select tone-on-tone or contrasting woodgrained finishes for legs and top. Customizable and available in a variety of sizes. Sophisticated hardware delivers added style.

Model: EXAMTV30 34.75W 24.75D 72.25H

### Statement of Line

EXAM30 34.75W 22.75D 63.5H

EXAM32 34.75W 22.75D 63.5H

34.75W 24.75D 72.25H

EXAMTV30

EXAMTV32

34.75W 24.75D 72.25H