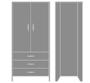

## Armoire

The contemporary Essex collection features a distinctive leg design providing a dimensional look that allows for easy cleaning. Select tone-on-tone or contrasting woodgrained finishes for legs and top. Customizable and available in a variety of sizes. Sophisticated hardware delivers added style.

### Statement of Line

EXAM30 34.75W 22.75D 63.5H

EXAM32 34.75W 22.75D 63.5H

34.75W 24.75D 72.25H

EXAMTV30

EXAMTV32

34.75W 24.75D 72.25H