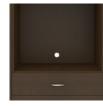

**Rear Opening for Electrical Wires** 

A small opening in the back wall allows easy management of electrical wiring.