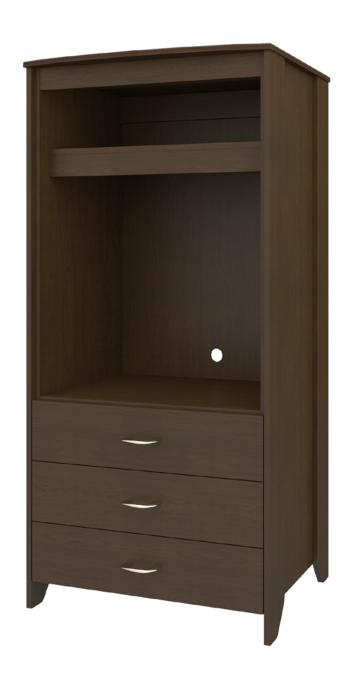

## Armoire

The contemporary Essex collection features a distinctive leg design providing a dimensional look that allows for easy cleaning. Select tone-on-tone or contrasting woodgrained finishes for legs and top. Customizable and available in a variety of sizes. Sophisticated hardware delivers added style.

Model: EXAMTV30 34.75W 24.75D 72.25H

Drawers

Are constructed with both dowel and mechanical fasteners for additional including ADA comstrength. 100lb static and dynamic load Euro Drawer Slides allow for easy opening and closing.

Hardware

Choose from dozens of hardware styles, pliant options.