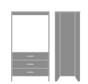

## Armoire

The contemporary Essex collection features a distinctive leg design providing a dimensional look that allows for easy cleaning. Select tone-on-tone or contrasting woodgrained finishes for legs and top. Customizable and available in a variety of sizes. Sophisticated hardware delivers added style.

### Statement of Line

EXAM30 34.75W 22.75D 63.5H

EXAM32 34.75W 22.75D 63.5H

34.75W 24.75D 72.25H

EXAMTV30

EXAMTV32

34.75W 24.75D 72.25H