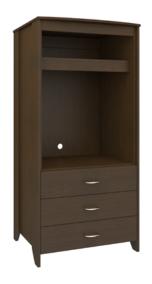

## Armoire

The contemporary Essex collection features a distinctive leg design providing a dimensional look that allows for easy cleaning. Select tone-on-tone or contrasting woodgrained finishes for legs and top. Customizable and available in a variety of sizes. Sophisticated hardware delivers added style.

Model: EXAMTV30 34.75W 24.75D 72.25H

**Rear Opening for Electrical Wires** 

A small opening in the back wall allows easy management of electrical wiring.